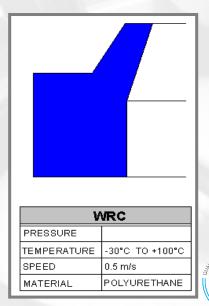

|     |     |         | K   |     |     |     |     | 4   |     |
|-----------------------------------------|-----|-----|---------|-----|-----|-----|-----|-----|-----|-----|
| PPB PUE PUG PUI PDC RUF RUK RUH WIE WDB | PPB | PUE | PUE PUG | PUI | PDC | RUF | RUK | RUH | WIE | WDB |





# STACKER & RECLAIMER SEALS

Spareage has developed seals in Stacker & Reclaimer applications in cement industries.

Material is deposited by the stacker moving to and fro over the centre line of the pile. The reclaimer is usually equipped with constant speed motors

The reclaimed material is carried by belt conveyors driven by constant speed motors and discharged into a feed bin of a relatively large volume. And the following seals are used in these applications.















# BUCKET ELEVATOR SEALS



- Spareage has developed seals for Bucket Elevators in cement industries.
- Bucket elevators used for vertical transport of bulk materials .
- Used to lift cement raw meal into plant pyro-processing systems and finish grinding mills,
- Following seals are used to transport the bulk material in Bucket Elevators





| A           | CL             |
|-------------|----------------|
| PRESSURE    | 0.5BAR         |
| TEMPERATURE | -30°C TO+100°C |
| SPEED       | 20m /s         |
| MATERIAL    | NBR/M.S        |





#### VERTICAL ROLLER MILLS



Spareage has developed seals for Vertical roller mills (VRM)in cement industries. Vertical roller mills used for grinding raw materials in the cement manufacturing process.

VRMs have the tendency to produce with a st