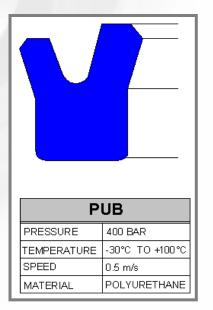

|     |     |         | K   |     |     |     |     | 4   |     |
|-----------------------------------------|-----|-----|---------|-----|-----|-----|-----|-----|-----|-----|
| PPB PUE PUG PUI PDC RUF RUK RUH WIE WDB | PPB | PUE | PUE PUG | PUI | PDC | RUF | RUK | RUH | WIE | WDB |





# STACKER & RECLAIMER SEALS

Spareage has developed seals in Stacker & Reclaimer applications in cement industries.

Material is deposited by the stacker moving to and fro over the centre line of the pile. The reclaimer is usually equipped with constant speed motors

The reclaimed material is carried by belt conveyors driven by constant speed motors and discharged into a feed bin of a relatively large volume. And the following seals are used in these applications.















# BUCKET ELEVATOR SEALS



- Spareage has developed seals for Bucket Elevators in cement industries.
- Bucket elevators used for vertical transport of bulk materials .
- Used to lift cement raw meal into plant pyro-processing systems and finish grinding mills,
- Following seals are used to transport the bulk material in Bucket Elevators





| A           | CL             |
|-------------|----------------|
| PRESSURE    | 0.5BAR         |
| TEMPERATURE | -30°C TO+100°C |
| SPEED       | 20m /s         |
| MATERIAL    | NBR/M.S        |





#### VERTICAL ROLLER MILLS



Spareage has developed seals for Vertical roller mills (VRM)in cement industries. Vertical roller mills used for grinding raw materials in the cement manufacturing process.

VRMs have the tendency to produce with