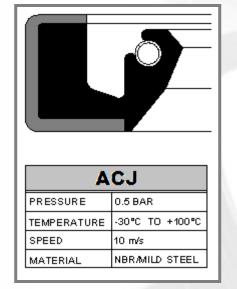

# **ROTARY KILN SEALS**

- Spareage has developed seals for Rotary Kiln in cement industries.
- Rotary Kiln are long cylinder which rotates slowly.
- Rotary Kiln are used to move the raw material from upper end to lower end.
- Following seals are used in this application.

| ACC         |                 |  |  |  |  |
|-------------|-----------------|--|--|--|--|
| PRESSURE    | 0.5 BAR         |  |  |  |  |
| TEMPERATURE | -30°C TO +100°C |  |  |  |  |
| SPEED       | 10 m/s          |  |  |  |  |
| MATERIAL    | NBR/M.S         |  |  |  |  |