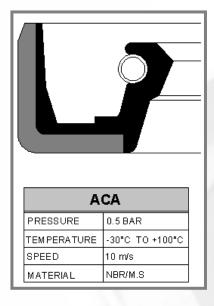

# BUCKET ELEVATOR SEALS

- Spareage has developed seals for Bucket Elevators in cement industries.
- Bucket elevators used for vertical transport of bulk materials .
- Used to lift cement raw meal into plant pyro-processing systems and finish grinding mills,
- Following seals are used to transport the bulk material in Bucket Elevators

| A           | CL             |
|-------------|----------------|
| PRESSURE    | 0.5BAR         |
| TEMPERATURE | -30°C TO+100°C |
| SPEED       | 20m /s         |
| MATERIAL    | NBR/M.S        |