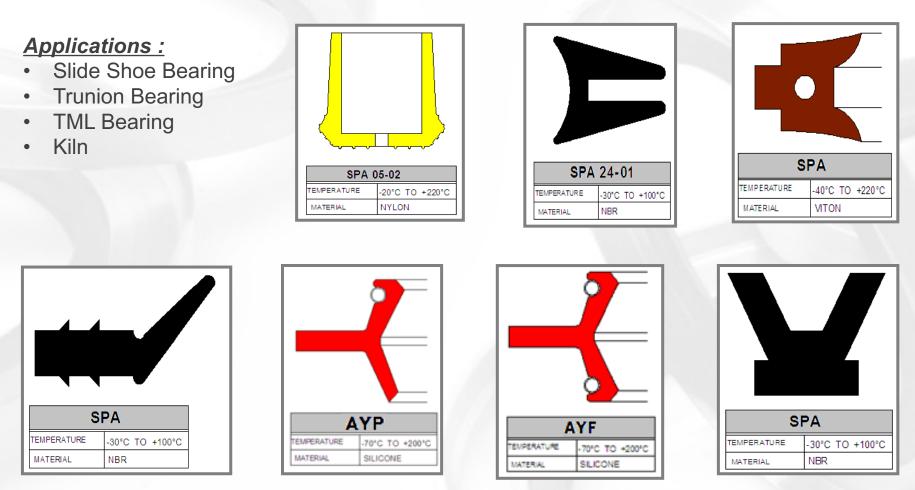

# CUSTOMIZED SEALS

Spareage has developed customized seals for cement industry in different applications.