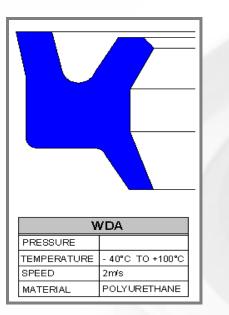

|     |     |         | K   |     |     |     |     | 4   |     |
|-----------------------------------------|-----|-----|---------|-----|-----|-----|-----|-----|-----|-----|
| PPB PUE PUG PUI PDC RUF RUK RUH WIE WDB | PPB | PUE | PUE PUG | PUI | PDC | RUF | RUK | RUH | WIE | WDB |





# STACKER & RECLAIMER SEALS

Spareage has developed seals in Stacker & Reclaimer applications in cement industries.

Material is deposited by the stacker moving to and fro over the centre line of the pile. The reclaimer is usually equipped with constant speed motors

The reclaimed material is carried by belt conveyors driven by constant speed motors and discharged into a feed bin of a relatively large volume. And the following seals are used in these applications.















# BUCKET ELEVATOR SEALS



- Spareage has developed seals for Bucket Elevators in cement industries.
- Bucket elevators used for vertical transport of bulk materials .
- Used to lift cement raw meal into plant pyro-processing systems and finish grinding mills,
- Following seals are used to transport the bulk material in Bucket Elevators





| A           | CL             |
|-------------|----------------|
| PRESSURE    | 0.5BAR         |
| TEMPERATURE | -30°C TO+100°C |
| SPEED       | 20m /s         |
| MATERIAL    | NBR/M.S        |





#### VERTICAL ROLLER MILLS



Spareage has developed seals for Vertical roller mills (VRM)in cement industries. Vertical roller mills used for grinding raw materials in the cement manufacturing process.

VRMs have the tendency to produce with a