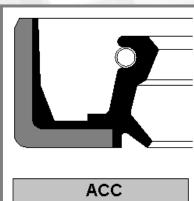

# **ROTARY KILN SEALS**

- Spareage has developed seals for Rotary Kiln in cement industries.
- Rotary Kiln are long cylinder which rotates slowly.
- Rotary Kiln are used to move the raw material from upper end to lower end.
- Following seals are used in this application.

| ACC         |                 |  |  |  |  |
|-------------|-----------------|--|--|--|--|
| PRESSURE    | 0.5 BAR         |  |  |  |  |
| TEMPERATURE | -30°C TO +100°C |  |  |  |  |
| SPEED       | 10 m/s          |  |  |  |  |
| MATERIAL    | NBR/M.S         |  |  |  |  |