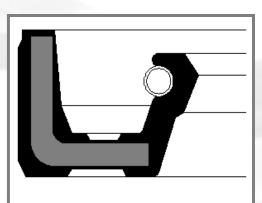

# **ROTARY KILN SEALS**

- Spareage has developed seals for Rotary Kiln in cement industries.
- Rotary Kiln are long cylinder which rotates slowly.
- Rotary Kiln are used to move the raw material from upper end to lower end.
- Following seals are used in this application.

| ACC         |                 |  |  |  |  |
|-------------|-----------------|--|--|--|--|
| PRESSURE    | 0.5 BAR         |  |  |  |  |
| TEMPERATURE | -30°C TO +100°C |  |  |  |  |
| SPEED       | 10 m/s          |  |  |  |  |
| MATERIAL    | NBR/M.S         |  |  |  |  |