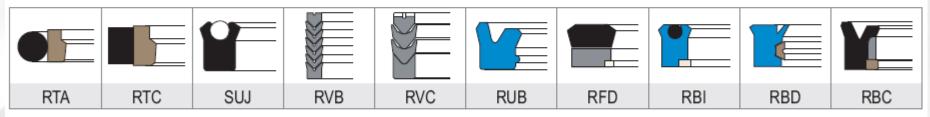

# **Sealing Solutions for Cement Industry**

#### **Sealing Solutions for Cement Industry**

- o Stacker & Reclaimer
- o Bucket Elevators
- Vertical Roller Mills
- o Rotary Kiln
- o Ball Mill
- Roller Presses

**Customized Seals for different application** 

**Compliant Materials** 

Standard Product Range for Cement Industry

















# Spareage Product Line in Cement Industry

# Hydraulic Seals :

#### **Piston Seal**



#### **Rod Seals**



#### Wiper Seals









### **Rotary Seals :**





#### V-Rings



## **Pneumatic Seals :**

|                                         |     |     |         | K   |     |     |     |     | 4   |     |
|-----------------------------------------|-----|-----|---------|-----|-----|-----|-----|-----|-----|-----|
| PPB PUE PUG PUI PDC RUF RUK RUH WIE WDB | PPB | PUE | PUE PUG | PUI | PDC | RUF | RUK | RUH | WIE | WDB |





# STACKER & RECLAIMER SEALS

Spareage has developed seals in Stacker & Reclaimer applications in cement industries.

Material is deposited by the stacker moving to and fro over the centre line of the pile. The reclaimer is usually equipped with constant speed motors

The reclaimed material is carried by belt conveyors driven by constant speed motors and discharged into a