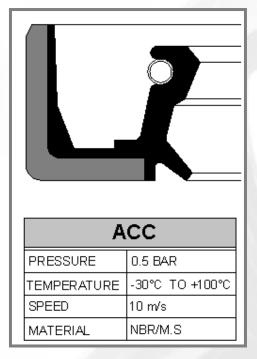

# **ROTARY KILN SEALS**

- Spareage has developed seals for Rotary Kiln in cement industries.
- Rotary Kiln are long cylinder which rotates slowly.
- Rotary Kiln are used to move the raw material from upper end to lower end.
- Following seals are used in this application.

| ACC         |                 |  |  |  |  |
|-------------|-----------------|--|--|--|--|
| PRESSURE    | 0.5 BAR         |  |  |  |  |
| TEMPERATURE | -30°C TO +100°C |  |  |  |  |
| SPEED       | 10 m/s          |  |  |  |  |
| MATERIAL    | NBR/M.S         |  |  |  |  |