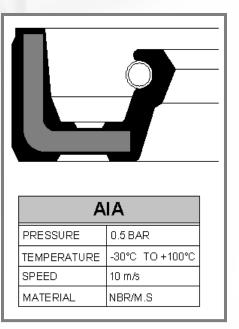

### BALL MILL

Spareage has developed seals for Ball Mill in cement industries.

Ball mill is used for recrushing the materials after they are primarily crushed. Ball mill is widely used for the dry type or wet type grinding of all kinds of ores and other grind able materials in cement.

Following are the seals used in this application

| AIA         |                |  |  |  |
|-------------|----------------|--|--|--|
| PRESSURE    | 0.5 BAR        |  |  |  |
| TEMPERATURE | -30°C TO+100°C |  |  |  |
| SPEED       | 10 m/s         |  |  |  |
| MATERIAL    | NBR/M.S        |  |  |  |