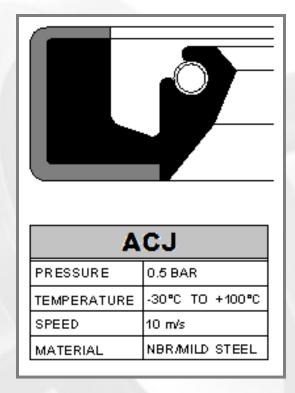

# **ROLLER PRESSES**

Spareage has developed seals for Roller Presses in cement industries.

The roller presses are used to grind the cement .

Two sets of motor rotate two mill rollers via gear reducers and material extracted in between two rollers due to action of gravity.

This application includes rotary motion so following seal is used .

| AIA         |                |  |  |
|-------------|----------------|--|--|
| PRESSURE    | 0.5 BAR        |  |  |
| TEMPERATURE | -30°C TO+100°C |  |  |
| SPEED       | 10 m/s         |  |  |
| MATERIAL    | NBR/M.S        |  |  |