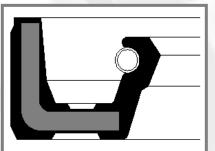

# **ROTARY KILN SEALS**

- Spareage has developed seals for Rotary Kiln in cement industries.
- Rotary Kiln are long cylinder which rotates slowly.
- Rotary Kiln are used to move the raw material from upper end to lower end.
- Following seals are used in this application.

| ACC         |                 |  |  |  |  |
|-------------|-----------------|--|--|--|--|
| PRESSURE    | 0.5 BAR         |  |  |  |  |
| TEMPERATURE | -30°C TO +100°C |  |  |  |  |
| SPEED       | 10 m/s          |  |  |  |  |
| MATERIAL    | NBR/M.S         |  |  |  |  |