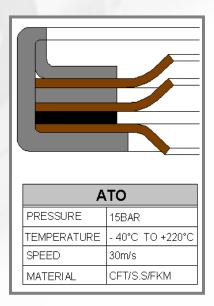

# **ROTARY KILN SEALS**

- Spareage has developed seals for Rotary Kiln in cement industries.
- Rotary Kiln are long cylinder which rotates slowly.
- Rotary Kiln are used to move the raw material from upper end to lower end.
- Following seals are used in this application.

| ACC         |                 |  |  |  |  |
|-------------|-----------------|--|--|--|--|
| PRESSURE    | 0.5 BAR         |  |  |  |  |
| TEMPERATURE | -30°C TO +100°C |  |  |  |  |
| SPEED       | 10 m/s          |  |  |  |  |
| MATERIAL    | NBR/M.S         |  |  |  |  |