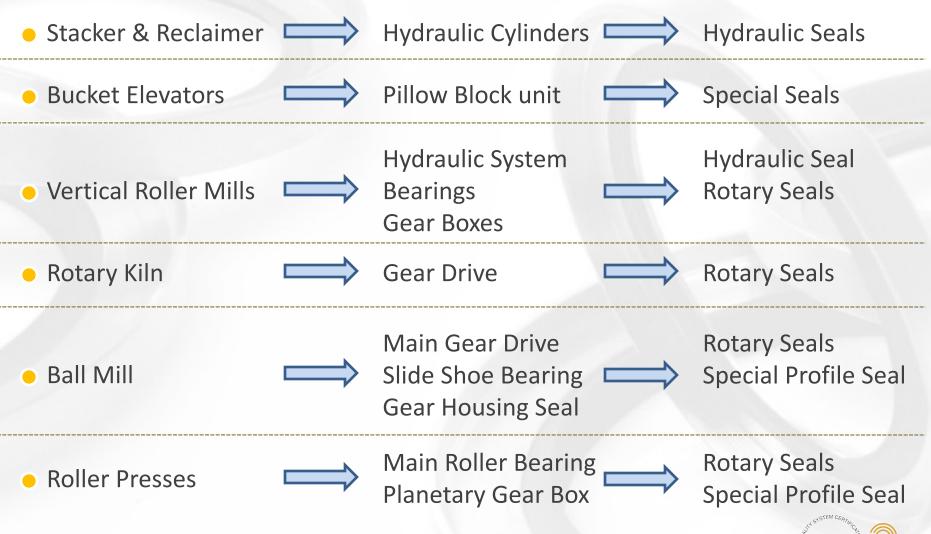

#### **Sealing Solutions for Cement Industry**

- o Stacker & Reclaimer
- o Bucket Elevators
- Vertical Roller Mills
- o Rotary Kiln
- o Ball Mill
- Roller Presses

**Customized Seals for different application** 

# STACKER & RECLAIMER SEALS

Spareage has developed seals in Stacker & Reclaimer applications in cement industries.

Material is deposited by the stacker moving to and fro over the centre line of the pile. The reclaimer is usually equipped with constant speed motors

The reclaimed material is carried by belt conveyors driven by constant speed motors and discharged into a feed bin of a relatively large volume. And the following seals are used in these applications.

# BUCKET ELEVATOR SEALS

- Spareage has developed seals for Bucket Elevators in cement industries.
- Bucket elevators used for vertical transport of bulk materials .
- Used to lift cement raw meal into plant pyro-processing systems and finish grinding mills,
- Following seals are used to transport the bulk material in Bucket Elevators

#### VERTICAL ROLLER MILLS

Spareage has developed seals for Vertical roller mills (VRM)in cement industries. Vertical roller mills used for grinding raw materials in the cement manufacturing process.

VRMs have the tendency to produce with a steep PSD curve resulting in cement.

This application includes rotary motion so following seal is used .

# **ROTARY KILN SEALS**

- Spareage has developed seals for Rotary Kiln in cement industries.
- Rotary Kiln are long cylinder which rotates slowly.
- Rotary Kiln are used to move the raw material from upper end to lower end.
- Following seals are used in this application.

### BALL MILL

Spareage has developed seals for Ball Mill in cement industries.

Ball mill is used for recrushing the materials after they are primarily crushed. Ball mill is widely used for the dry type or wet type grinding of all kinds of ores and other grind able materials in cement.

Following are the seals used in this application

| AIA         |                |  |  |  |
|-------------|----------------|--|--|--|
| PRESSURE    | 0.5 BAR        |  |  |  |
| TEMPERATURE | -30°C TO+100°C |  |  |  |
| SPEED       | 10 m/s         |  |  |  |
| MATERIAL    | NBR/M.S        |  |  |  |

# **ROLLER PRESSES**

Spareage has developed seals for Roller Presses in cement industries.

The roller presses are used to grind the cement .

Two sets of motor rotate two mill rollers via gear reducers and material extracted in between two rollers due to action of gravity.

This application includes rotary motion so following seal is used .

| AIA         |                |  |  |
|-------------|----------------|--|--|
| PRESSURE    | 0.5 BAR        |  |  |
| TEMPERATURE | -30°C TO+100°C |  |  |
| SPEED       | 10 m/s         |  |  |
| MATERIAL    | NBR/M.S        |  |  |