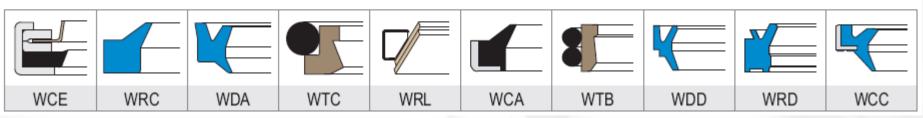

# **Sealing Solutions for Cement Industry**

#### **Sealing Solutions for Cement Industry**

- o Stacker & Reclaimer
- o Bucket Elevators
- Vertical Roller Mills
- o Rotary Kiln
- o Ball Mill
- Roller Presses

**Customized Seals for different application** 

**Compliant Materials** 

Standard Product Range for Cement Industry

















# Spareage Product Line in Cement Industry

# Hydraulic Seals :

#### **Piston Seal**



#### **Rod Seals**



#### Wiper Seals









### **Rotary Seals :**





#### V-Rings



## **Pneumatic Seals :**

|                                         |     |     |         | K   |     |     |     |     | 4   |     |
|-----------------------------------------|-----|-----|---------|-----|-----|-----|-----|-----|-----|-----|
| PPB PUE PUG PUI PDC RUF RUK RUH WIE WDB | PPB | PUE | PUE PUG | PUI | PDC | RUF | RUK | RUH | WIE | WDB |





# STACKER & RECLAIMER SEALS

Spareage has developed seals in Stacker & Reclaimer applications in cement industries.

Material is deposited by the stacker moving to and fro over the centre line of the pile. The reclaimer is usually equipped with constant speed motors

The reclaimed material is carried by belt conveyors driven by constant speed motors and discharged into a feed bin of a relat